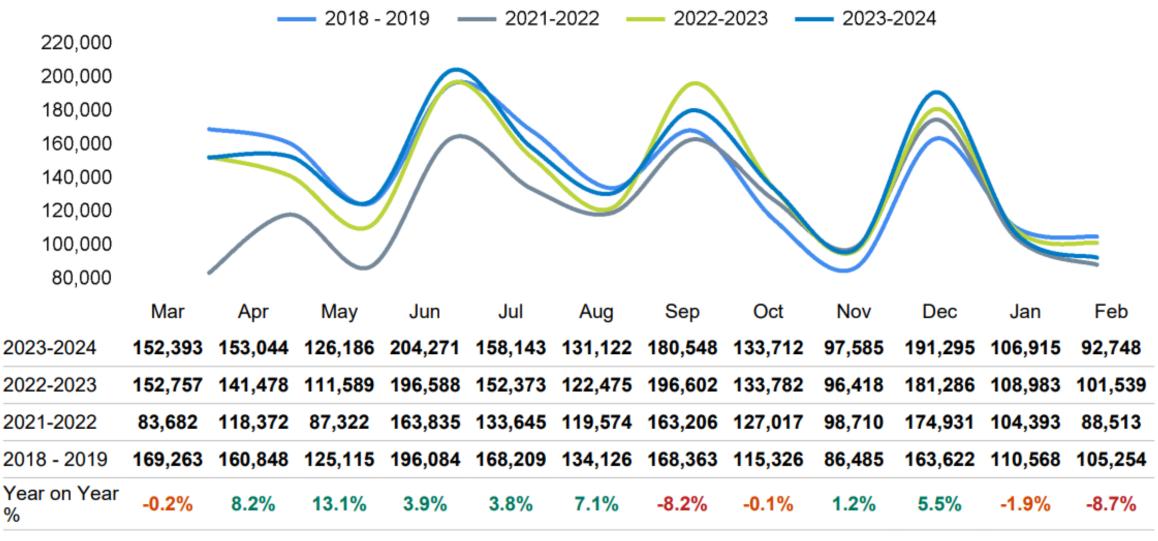

#### Footfall Counts - rolling 12 months

The figures shown below are calculated using weekly averages.

Year on year % is calculated by comparing the 2023-2024 period with the 2022-2023 period i.e the figure for February compares February 2024 to February 2023