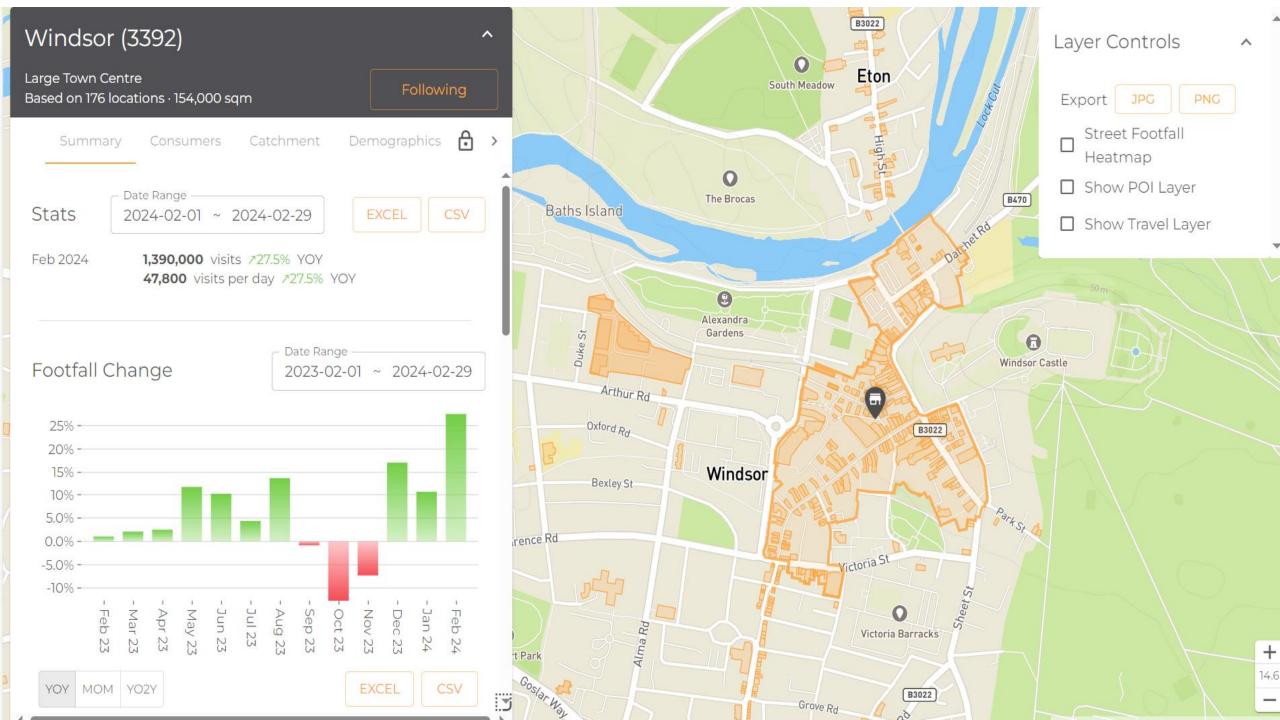

## Visitor Insight

#### Overview

- Monitors GPS enabled devices, providing a more rounded view of footfall across the whole of the town centre.
- Monitors 24/7
- Look back upto 5 years
- Provides Catchment Information on where people are coming from
- Provide Weekday vs Weekend splits and Evening only data.
- Provide dwell time information
- Average number of stores visited in the town centre.
- Drill down into specific store visits.