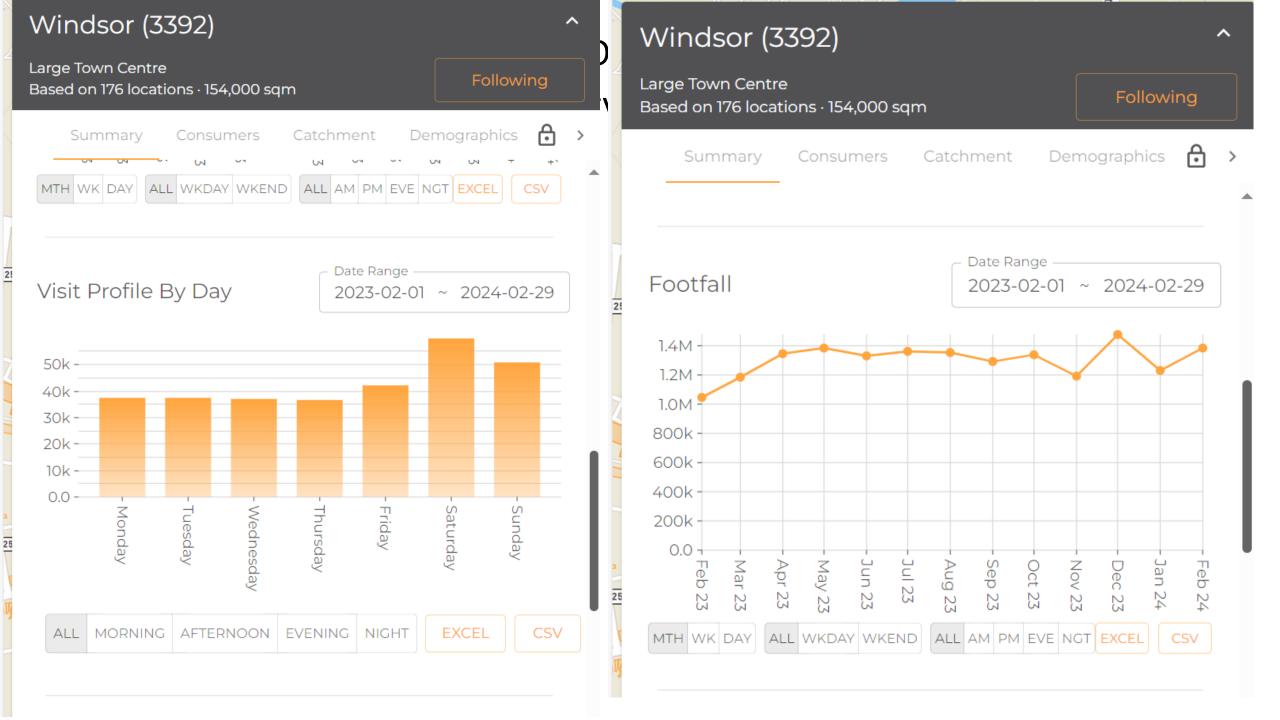

#### Footfall Counts - rolling 12 months

The figures shown below are calculated using weekly averages.

Year on year % is calculated by comparing the 2023-2024 period with the 2022-2023 period i.e the figure for February compares February 2024 to February 2023