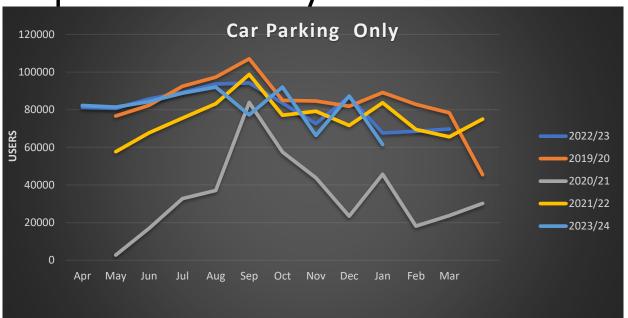

Car & Coach Parking – Upto January 2024

At the end of January car parking usage showed a decrease year on year of 9% from 67675 users down to 61525.

Coach parking usage over the same period has continued to increase with user number for January reaching 622 users, a 74% increase on 2023. Usage of the coach park has generally been very positive throughout the year.