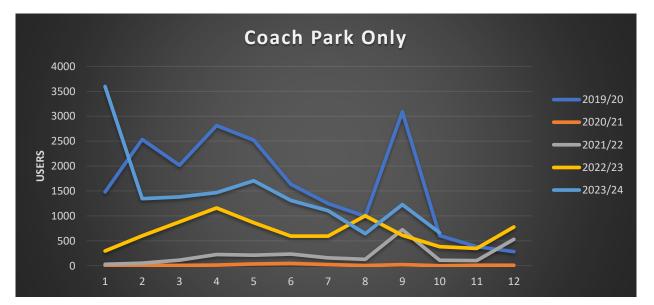

Car & Coach Parking – Upto January 2024

At the end of January car parking usage showed a decrease year on year of 9% from 67675 users down to 61525.

Coach parking usage over the same period has continued to increase with user number for January reaching 622 users, a 74% increase on 2023. Usage of the coach park has generally been very positive throughout the year.