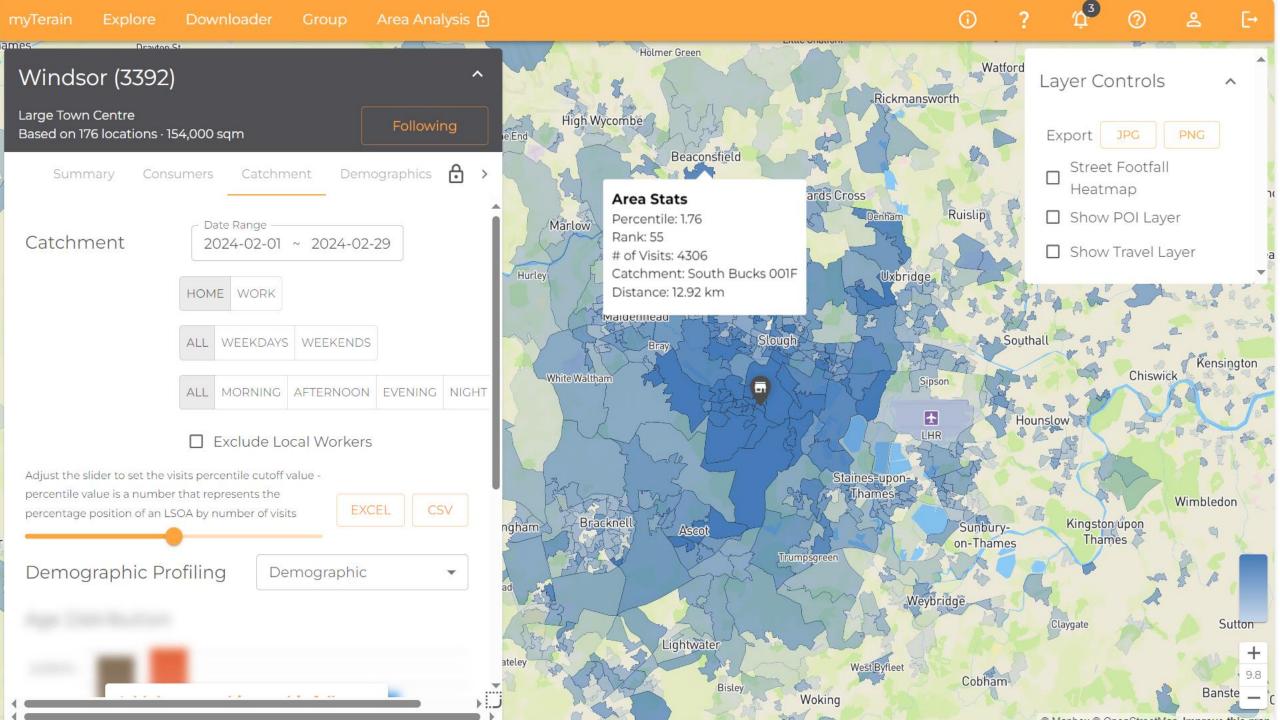

#### Overview

- Monitors GPS enabled devices, providing a more rounded view of footfall across the whole of the town centre.
- Monitors 24/7
- Look back upto 5 years
- Provides Catchment Information on where people are coming from
- Provide Weekday vs Weekend splits and Evening only data.
- Provide dwell time information
- Average number of stores visited in the town centre.
- Drill down into specific store visits.